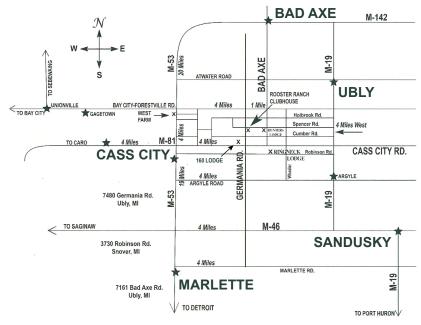

> For more information call or text: (989) 658-2332

7480 Germania Rd. Ubly, MI 48475

\*CLUBHOUSE: 7480 Germania Rd. • Ubly, MI 48475 • 19 Miles north of Marlette to M-81. Turn right on M-81 and go 4 miles to Germania Road and go 2 miles north. Turn right on Spencer Road

RINGNECK LODGE: 3730 Robinson Rd. • Snover, Mi 48472 • From M-53/M-81 intersection, go 4 miles east to Germania Road, then turn right (south) 1 mile to Robinson Road. Go 1-3/4 miles east north side of road.

**HUNTERS LODGE:** 7161 Bad Axe Road • Ubly, MI 48475 • From main clubhouse, go 1 mile east to Bad Axe Road - turn south for 1/2 mile, on west side of road, (Right side). 160 LODGE: 4625 Cumber Rd. Ubly, MI 48475

WEST FARM: 8261 N. Van Dyke Road • Cass City, MI 48726 • 3-3/4 miles North of M-81 on M-53 west side of road.

Big Sign at Property

www.roosterranchmi.com