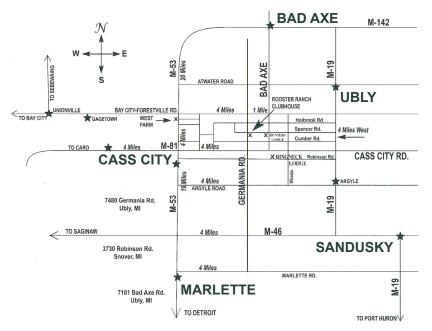

7480 Germania Rd. Ubly, MI 48475

\*CLUBHOUSE: 7480 Germania Rd. •
Ubly, MI 48475 • 19 Miles north of Marlette
to M-81. Turn right on M-81 and go 4 miles
to Germania Road and go 2 miles north.
Turn right on Spencer Road.

RINGNECK LODGE: 3730 Robinson Rd. • Snover, Mi 48472 • From M-53/M-81 intersection, go 4 miles east to Germania Road, then turn right (south) 1 mile to Robinson Road. Go 1-3/4 miles east - north side of road.

**HUNTERS LODGE:** 7161 Bad Axe Road • Ubly, MI 48475 • From main clubhouse, go 1 mile east to Bad Axe Road - turn south for 1/2 mile, on west side of road. (Right side).

"NEW" 160 LODGE: 4625 Cumber Rd. Ubly, MI 48475

**WEST FARM:** 8261 N. Van Dyke Road • Cass City, MI 48726 • 3-3/4 miles North of M-81 on M-53 west side of road.

Big Sign at Property

www.roosterranchllc.com