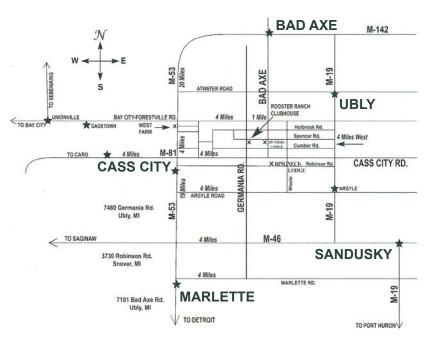

## (989) 658-2332

7480 Germania Rd. Ubly, MI 48475

\*CLUBHOUSE: 7480 Germania Rd. • Ubly, MI 48475 • 19 Miles north of Marlette to M-81. Turn right on M-81 and go 4 miles to Germania Road and go 2 miles north. Turn right on Spencer Road.

**RINGNECK LODGE:** 3730 Robinson Rd. • Snover, Mi 48472 • From M-53/M-81 intersection, go 4 miles east to Germania Road, then turn right (south) 1 mile to Robinson Road. Go 1-3/4 miles east north side of road.

HUNTERS LODGE: 7161 Bad Axe Road • Ubly, MI 48475 • From main clubhouse, go 1 mile east to Bad Axe Road - turn south for 1/2 mile, on west side of road. (Right side). "NEW" 160 LODGE: 4625 Cumber Rd. Ubly, MI 48475

WEST FARM: 8261 N. Van Dyke Road • Cass City, MI 48726 • 3-3/4 miles North of M-81 on M-53 west side of road. Big Sign at Property

www.roosterranchllc.com